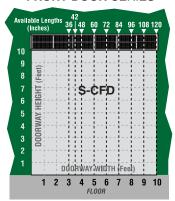

## Matching Your Doorway Opening with a Save-T Air Curtain

**EXTRA HEAVY DUTY SERIES** 

LDC offers the largest selection of Save-T Air Curtains in the industry. Air Curtains can satisfy nearly every application requirement. The chart below shows maximum doorway heights and widths for each of our units.

**INSECT BACK DOOR SERIES** 

COMMERCIAL FRONT DOOR SERIES

**IN-CEILING MOUNT SERIES** 

**AIR-PRO SERIES** 