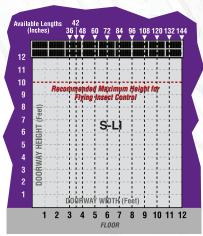

## **HEAVY DUTY SERIES**

**MEDIUM INDUSTRIAL SERIES** 

Revolutionary Air Curtain with AERODYNAMIC

Air Movement

Compression Chamber Generating "COANDA EFFECT"

**LIGHT INDUSTRIAL SERIES** 

LOW PROFILE COMMERCIAL SERIES