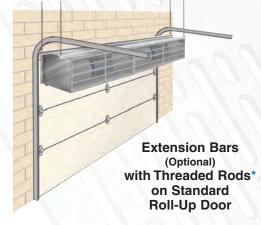

## **Mounting Options**

How the Air Curtain is mounted depends on your doorway opening and what equipment or obstructions are in the way. If none of the methods shown below suit your application, please call us at 1-866-864-5265. Our engineers will provide solutions to your mounting problems.

Optional
Side Baffles:
Clear flexible
PVC material
mounted on
studded
strip door
hardware

\* Threaded Rods provided by others.