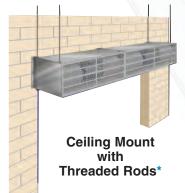

## **Mounting Options**

How the Air Curtain is mounted depends on your doorway opening and what equipment or obstructions are in the way. If none of the methods shown below suit your application, please call us at 1-866-864-5265. Our engineers will provide solutions to your mounting problems.