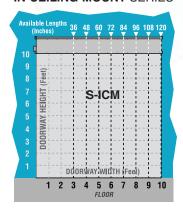

## Matching Your Doorway Opening with a Save-T Air Curtain

**EXTRA HEAVY DUTY SERIES** 

LDC offers the largest selection of Save-T Air Curtains in the industry. Air Curtains can satisfy nearly every application requirement. The chart below shows maximum doorway heights and widths for each of our units.

**INSECT BACK DOOR SERIES** 

COMMERCIAL FRONT DOOR SERIES

**IN-CEILING MOUNT SERIES** 

**AIR-PRO SERIES** 