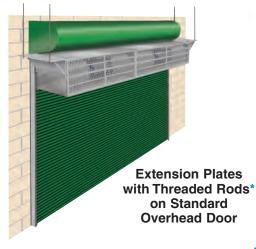

## **Mounting Options**

How the Air Curtain is mounted depends on your doorway opening and what equipment or obstructions are in the way. If none of the methods shown below suit your application, please call us at 1-866-864-5265. Our engineers will provide solutions to your mounting problems.