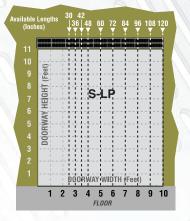

## Matching Your Doorway Opening with a Save-T Air Curtain

**EXTRA HEAVY DUTY SERIES** 

LDC offers the largest selection of Save-T Air Curtains in the industry. Air Curtains can satisfy nearly every application requirement. The chart below shows maximum doorway heights and widths for each of our units.

## **HEAVY DUTY SERIES**

**MEDIUM INDUSTRIAL SERIES** 

Revolutionary Air Curtain with AERODYNAMIC

Air Movement

Compression Chamber Generating "COANDA EFFECT"

**LIGHT INDUSTRIAL SERIES** 

LOW PROFILE COMMERCIAL SERIES