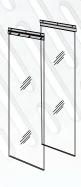

Optional
Side Baffles:
Clear flexible
PVC material
mounted on
studded
strip door
hardware

\* Threaded Rods provided by others.