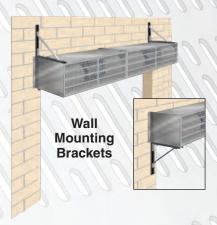

## **Mounting Options**

How the Air Curtain is mounted depends on your doorway opening and what equipment or obstructions are in the way. If none of the methods shown below suit your application, please call us at 1-866-864-5265. Our engineers will provide solutions to your mounting problems.