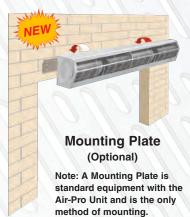

## **Mounting Options**

How the Air Curtain is mounted depends on your doorway opening and what equipment or obstructions are in the way. If none of the methods shown below suit your application, please call us at 1-866-864-5265. Our engineers will provide solutions to your mounting problems.