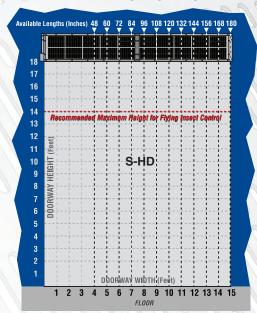

## **HEAVY DUTY SERIES**

**MEDIUM INDUSTRIAL SERIES** 

Revolutionary Air Curtain with AERODYNAMIC

Air Movement

Compression Chamber Generating "COANDA EFFECT"

**LIGHT INDUSTRIAL SERIES** 

LOW PROFILE COMMERCIAL SERIES