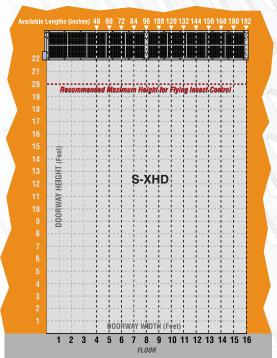

## Matching Your Doorway Opening with a Save-T Air Curtain

**EXTRA HEAVY DUTY SERIES** 

LDC offers the largest selection of Save-T Air Curtains in the industry. Air Curtains can satisfy nearly every application requirement. The chart below shows maximum doorway heights and widths for each of our units.