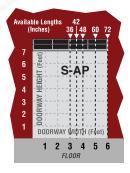

## Matching Your Doorway Opening with a Save-T Air Curtain

**EXTRA HEAVY DUTY SERIES** 

LDC offers the largest selection of Save-T Air Curtains in the industry. Air Curtains can satisfy nearly every application requirement. The chart below shows maximum doorway heights and widths for each of our units.