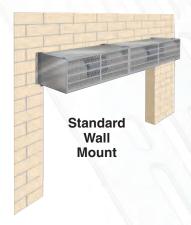

## **Mounting Options**

How the Air Curtain is mounted depends on your doorway opening and what equipment or obstructions are in the way. If none of the methods shown below suit your application, please call us at 1-866-864-5265. Our engineers will provide solutions to your mounting problems.

Optional
Side Baffles:
Clear flexible
PVC material
mounted on
studded
strip door
hardware

\* Threaded Rods provided by others.