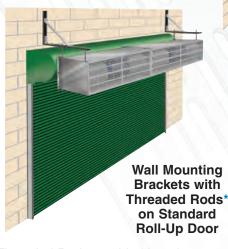

## **Mounting Options**

How the Air Curtain is mounted depends on your doorway opening and what equipment or obstructions are in the way. If none of the methods shown below suit your application, please call us at 1-866-864-5265. Our engineers will provide solutions to your mounting problems.