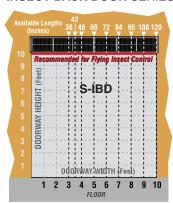

## Matching Your Doorway Opening with a Save-T Air Curtain

**EXTRA HEAVY DUTY SERIES** 

LDC offers the largest selection of Save-T Air Curtains in the industry. Air Curtains can satisfy nearly every application requirement. The chart below shows maximum doorway heights and widths for each of our units.

**INSECT BACK DOOR SERIES** 

COMMERCIAL FRONT DOOR SERIES

**IN-CEILING MOUNT SERIES** 

**AIR-PRO SERIES** 