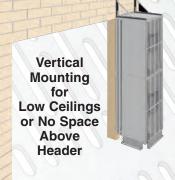

## **Mounting Options**

How the Air Curtain is mounted depends on your doorway opening and what equipment or obstructions are in the way. If none of the methods shown below suit your application, please call us at 1-866-864-5265. Our engineers will provide solutions to your mounting problems.